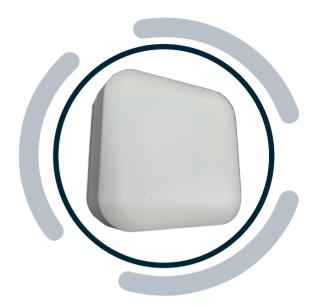

## LX I/O Module (GJD1220)

Versatile 3rd party integration with up to 10km range

- >> One input and one output, providing versatility
- Battery powered monitor/alerts for continuous operation
- >>> Seamless integration with 100+ third-party devices
- >> IP65 High impact ABS housing for robust durability