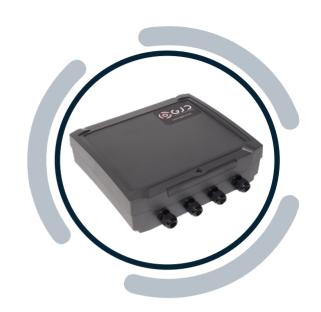

## LX GateWay (GJD1200)

Wireless central command hub

- >> Local relay outputs and alarm inputs for enhanced control
- >> PoE Powered and IP connectivity for seamless integration
- >> Open API for effortless 3rd party integration
- >>> Supports existing GJD IP detectors and lights, optimising your current system