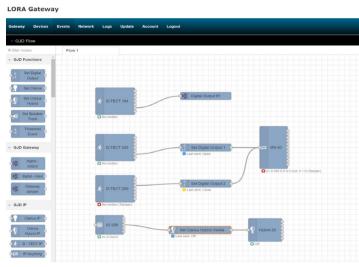

## Flow Based User Interface

### **User Friendly Web-Browser Interface**

- >> Quick setup, no software or installation needed
- >>> Provides flexibility as it enables users to adjust settings from anywhere, at anytime
- >>> User-friendly interface providing simple drag and drop interactions
- >>> Visual workflow providing users with a clear view of actions and triggers