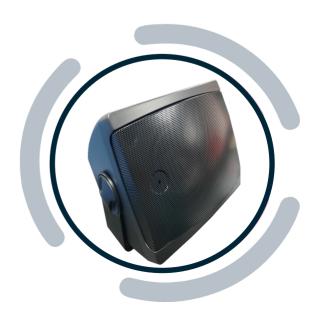

### LX Speaker (GJD1210)

Wireless high-volume speaker up to 10km range

- 3 4 channels with built-in microphone for clear audio announcements
- >> Available in black or white to suit requirements
- >> IP44 enclosure for reliable sheltered outdoor use
- >> 1 Watt audio amplifier for powerful sound output