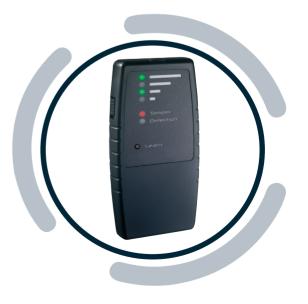

### LX Walk Tester (GJD1260)

Useful installation tool to assist setup

- >>> Timesaving and reduced operational burden tool for installation engineers
- Audible and visual detection notifications for efficient testing
- >>> LED signal strength indicator for accurate signal assessment
- >>> Battery-powered for on-the-go testing