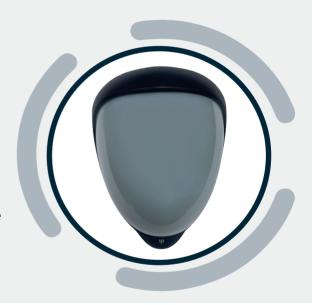

## D-TECT LX (GJD1230)

High-Performance external wireless PIR

- >> 30x30m coverage for comprehensive coverage
- >>> Battery powered monitor/alerts for continuous reliability
- >>> Lux and temperature alerts for advanced environmental monitoring
- >> IP65 high impact ABS housing, built to withstand the elements