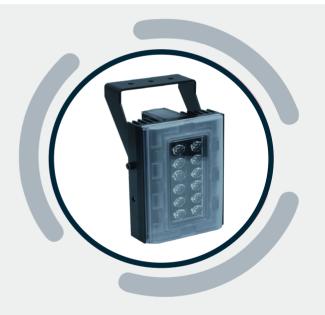

## LX WL Illuminator (GJD1410)

White-Light Illuminator

- Osram LEDs with an elliptical optical system for bright and efficient lighting
- >>> Polycarbonate high transmission lens with CleanLITE® technology, reducing maintenance
- >> Interchangeable elliptical beam diffuser system providing precise light focus for all security requirements
- >>> Robust high-quality black anodised aluminium extrusion, ensuring durability even in tough conditions